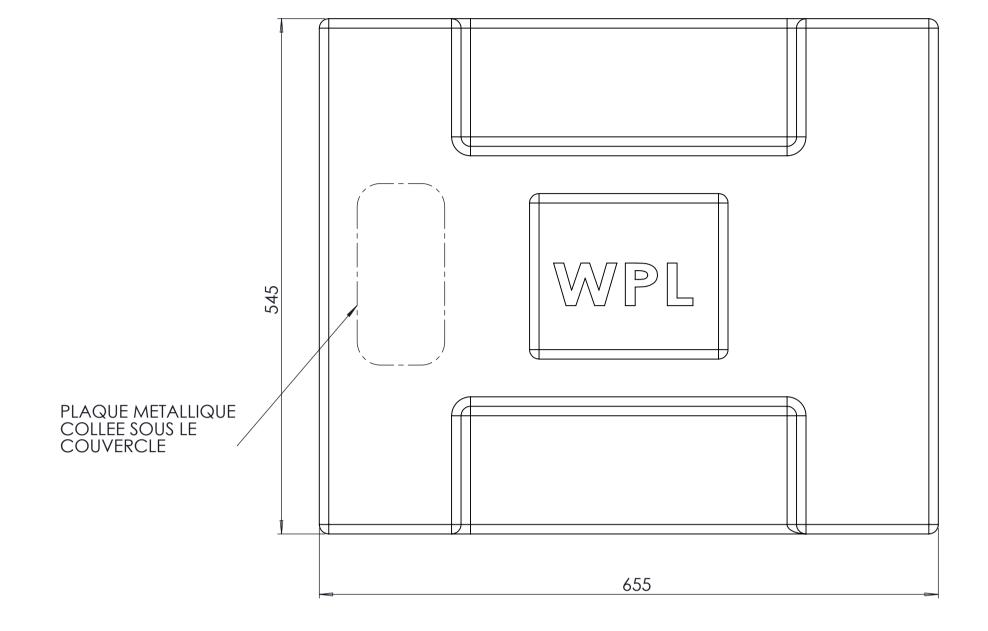

## PRESSE-ETOUPE

TOP VIEW

| 4 | ہ<br>DRAWING APPROVAL  | DRAWING NO.                                                                                                                                                                                                                                                                                                                |                      | Ζ                           |              |       |                                              | VERSION |  |
|---|------------------------|----------------------------------------------------------------------------------------------------------------------------------------------------------------------------------------------------------------------------------------------------------------------------------------------------------------------------|----------------------|-----------------------------|--------------|-------|----------------------------------------------|---------|--|
|   | DATE                   | ] DD-(                                                                                                                                                                                                                                                                                                                     | 652                  | -00                         | 8 F          | FR    |                                              | A       |  |
|   | APPROVED BY<br>(PRINT) | NOTES                                                                                                                                                                                                                                                                                                                      |                      |                             |              |       |                                              | M       |  |
|   | SIGNED:                | <ul> <li>1.DIMENSIONS ARE SUBJECT TO DIMENSIONAL TOLERANCES ARE ALL TO THE COMPLEXITY AND FIT OF THE COMPONENTS TO BS EN ISO 5459:2011.</li> <li>2.ALL DIMENSIONS IN MILLIMETERS.</li> <li>3.DRAWING IN THIRD ANGLE PROJECTION.</li> </ul>                                                                                 |                      |                             |              |       |                                              |         |  |
|   |                        |                                                                                                                                                                                                                                                                                                                            |                      |                             |              |       |                                              |         |  |
|   |                        | REFERENCES                                                                                                                                                                                                                                                                                                                 | REFERENCES:          |                             |              |       |                                              |         |  |
|   |                        | COMPLIANCES:<br>1.DIMENSIONS ARE SUBJECT TO DIMENSIONAL TOLERANCES<br>AND RELATE TO THE COMPLEXITY AND FIT OF THE<br>COMPONENTS TO BS EN ISO 5459:2011.                                                                                                                                                                    |                      |                             |              |       |                                              |         |  |
|   |                        | 2.THIS DRAWING BOARDER IS COMPLIANT TO BS-8888:2011,<br>SECTION 2.6.1                                                                                                                                                                                                                                                      |                      |                             |              |       |                                              |         |  |
|   |                        | LEGEND THIRD ANGLE PROJE                                                                                                                                                                                                                                                                                                   |                      |                             |              |       |                                              | TION J  |  |
|   |                        | CURRENT VERSION INFORMATION                                                                                                                                                                                                                                                                                                |                      |                             |              |       |                                              |         |  |
|   |                        |                                                                                                                                                                                                                                                                                                                            | 1                    |                             |              |       |                                              | н       |  |
|   |                        |                                                                                                                                                                                                                                                                                                                            |                      |                             |              |       |                                              |         |  |
|   |                        |                                                                                                                                                                                                                                                                                                                            |                      |                             |              |       |                                              | G       |  |
|   |                        |                                                                                                                                                                                                                                                                                                                            |                      |                             |              |       |                                              |         |  |
|   |                        | 24/05/2017                                                                                                                                                                                                                                                                                                                 | RT                   | ТС                          |              | A     | FIRST ISSUE                                  |         |  |
|   |                        | DATE                                                                                                                                                                                                                                                                                                                       | DRWN                 | СНКД                        | REVI         | D VER | REASON FO                                    | R ISSUE |  |
|   |                        | THIS DRAWING BOARDER IS COMPLIANT TO BS-8888:2011, SECTION 2.6.1<br>THIS DRAWING IS ISSUED BY WPL LTD SUBJECT TO THE CONDITIONS THAT IT IS<br>NOT COPIED EITHER IN WHOLE OR IN PART OR DISCLOSED TO THIRD PARTIES<br>UNLESS PRIOR WRITTEN AUTHORISATION IS GIVEN BY WPL LTD<br>DO NOT SCALE THIS DRAWING - IF IN DOUBT ASK |                      |                             |              |       |                                              |         |  |
|   |                        | WEIGHTS + D<br>WEIGHTS 01:<br>EMPTY WEIGHT<br>OPERATING WEIGH<br>SHIPPING DIM                                                                                                                                                                                                                                              | ****KG'S<br>****KG'S | WEIGH<br>EMPTY V<br>OPERATI | ******KG'S E |       |                                              |         |  |
|   |                        |                                                                                                                                                                                                                                                                                                                            |                      |                             |              |       | HT *******M<br>HT ******M<br>NTER OF GRAVITY |         |  |
|   |                        | MARKED AS AN ENCIRCLED                                                                                                                                                                                                                                                                                                     |                      |                             |              |       |                                              |         |  |
|   |                        | WPL Ltd         Units 1 & 2 Aston road         Waterlooville         Hampshire         PO7 7UX         VEF         DD-652-008 FR         PROJECT TITLE                                                                                                                                                                     |                      |                             |              |       |                                              |         |  |
|   |                        |                                                                                                                                                                                                                                                                                                                            |                      |                             |              |       |                                              |         |  |
|   |                        | DRAWING TITLE<br>ROTA DIAMOND KIOSK<br>FRANCE                                                                                                                                                                                                                                                                              |                      |                             |              |       |                                              |         |  |
|   |                        |                                                                                                                                                                                                                                                                                                                            |                      |                             |              |       |                                              |         |  |
|   |                        | NTS<br>DRAWING NO.                                                                                                                                                                                                                                                                                                         |                      |                             |              |       | SITE No<br>0000<br>VERSION A                 |         |  |
| 4 | 3                      | DD-652-008 FR A                                                                                                                                                                                                                                                                                                            |                      |                             |              |       |                                              |         |  |