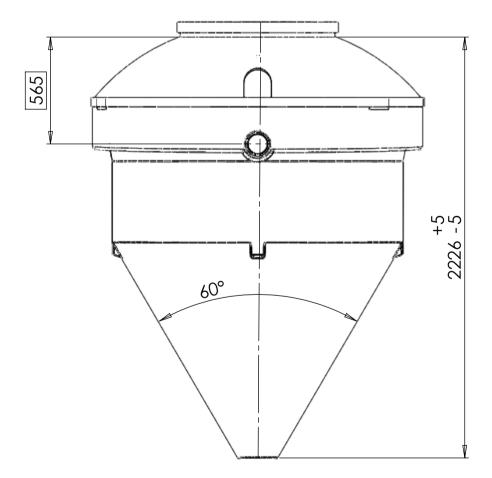

ISO VIEW RIGHT

REAR VIEW

5

|                               |               | 3 2 1                                                                                                                                         |  |  |  |  |  |  |  |
|-------------------------------|---------------|-----------------------------------------------------------------------------------------------------------------------------------------------|--|--|--|--|--|--|--|
|                               | DRAWING APPRO | DVAL DRAWING NO. VERSION A                                                                                                                    |  |  |  |  |  |  |  |
|                               | APPROVED BY   |                                                                                                                                               |  |  |  |  |  |  |  |
|                               | (PRINT)       | 1 DIMENSIONS ARE SUBJECT TO DIMENSIONAL TO ERANCES AND                                                                                        |  |  |  |  |  |  |  |
|                               | SIGNED:       | 1.DIMENSIONS ARE SUBJECT TO DIMENSIONAL TOLERANCES AND         RELATE TO THE COMPLEXITY AND FIT OF THE COMPONENTS TO                          |  |  |  |  |  |  |  |
|                               |               | BS EN ISO 5459:2011.                                                                                                                          |  |  |  |  |  |  |  |
|                               |               | 2.ALL DIMENSIONS IN MILLIMETERS.<br>3.COLOUR 14C39, RAL 6005.                                                                                 |  |  |  |  |  |  |  |
|                               |               |                                                                                                                                               |  |  |  |  |  |  |  |
|                               |               |                                                                                                                                               |  |  |  |  |  |  |  |
|                               |               |                                                                                                                                               |  |  |  |  |  |  |  |
|                               |               |                                                                                                                                               |  |  |  |  |  |  |  |
|                               |               |                                                                                                                                               |  |  |  |  |  |  |  |
|                               |               | REFERENCES:                                                                                                                                   |  |  |  |  |  |  |  |
|                               |               | -DMS2-SHT02 K                                                                                                                                 |  |  |  |  |  |  |  |
|                               |               | -DMS2-SHT03                                                                                                                                   |  |  |  |  |  |  |  |
|                               |               |                                                                                                                                               |  |  |  |  |  |  |  |
|                               |               |                                                                                                                                               |  |  |  |  |  |  |  |
|                               |               |                                                                                                                                               |  |  |  |  |  |  |  |
|                               |               | COMPLIANCES:                                                                                                                                  |  |  |  |  |  |  |  |
|                               |               | 1.COMPLY WITH BS EN ISO 5459:2011 GEOMETRICAL J                                                                                               |  |  |  |  |  |  |  |
|                               |               | TOLERANCING.                                                                                                                                  |  |  |  |  |  |  |  |
|                               |               | 2.THIS DRAWING BORDER IS COMPLIANT TO BS-8888:2011,<br>SECTION 2.6.1                                                                          |  |  |  |  |  |  |  |
|                               |               | 3.COMPLY WITH LOLER REGULATION                                                                                                                |  |  |  |  |  |  |  |
|                               |               |                                                                                                                                               |  |  |  |  |  |  |  |
|                               |               | THIRD ANGLE PROJECTION                                                                                                                        |  |  |  |  |  |  |  |
|                               |               |                                                                                                                                               |  |  |  |  |  |  |  |
|                               |               |                                                                                                                                               |  |  |  |  |  |  |  |
|                               |               |                                                                                                                                               |  |  |  |  |  |  |  |
|                               |               |                                                                                                                                               |  |  |  |  |  |  |  |
|                               |               |                                                                                                                                               |  |  |  |  |  |  |  |
|                               |               |                                                                                                                                               |  |  |  |  |  |  |  |
|                               |               | G                                                                                                                                             |  |  |  |  |  |  |  |
|                               |               |                                                                                                                                               |  |  |  |  |  |  |  |
|                               |               |                                                                                                                                               |  |  |  |  |  |  |  |
|                               |               |                                                                                                                                               |  |  |  |  |  |  |  |
|                               |               |                                                                                                                                               |  |  |  |  |  |  |  |
|                               |               |                                                                                                                                               |  |  |  |  |  |  |  |
|                               |               | 13/04/2016 RT TH TC A FIRST ISSUE                                                                                                             |  |  |  |  |  |  |  |
|                               |               | DATE DRWN CHKD REVD VER REASON FOR ISSUE                                                                                                      |  |  |  |  |  |  |  |
|                               |               | THIS DRAWING BOARDER IS COMPLIANT TO BS-8888:2011, SECTION 2.6.1                                                                              |  |  |  |  |  |  |  |
|                               |               | THIS DRAWING IS ISSUED BY WPL LTD SUBJECT TO THE CONDITIONS THAT IT IS<br>NOT COPIED EITHER IN WHOLE OR IN PART OR DISCLOSED TO THIRD PARTIES |  |  |  |  |  |  |  |
| 4                             |               | UNLESS PRIOR WRITTEN AUTHORISATION IS GIVEN BY WPL LTD<br>DO NOT SCALE THIS DRAWING - IF IN DOUBT ASK                                         |  |  |  |  |  |  |  |
|                               |               | WEIGHTS + DIMENSIONS:                                                                                                                         |  |  |  |  |  |  |  |
|                               |               | WEIGHTS 01:<br>EMPTY WEIGHT 155 KG'S                                                                                                          |  |  |  |  |  |  |  |
| ļ                             |               | OPERATING WEIGHT 2,425 KG'S                                                                                                                   |  |  |  |  |  |  |  |
|                               |               | SHIPPING DIMS 01                                                                                                                              |  |  |  |  |  |  |  |
| 2 <sup>1</sup> 2 <sup>1</sup> |               | LENGTH 1.77M<br>WIDTH 1.77M                                                                                                                   |  |  |  |  |  |  |  |
| +5<br>26 - 5                  |               |                                                                                                                                               |  |  |  |  |  |  |  |
| 2226                          |               | LIFTING POINTS       CENTER OF GRAVITY         MARKED AS AN ENCIRCLED (1)       MARKED AS AN ENCIRCLED (1)                                    |  |  |  |  |  |  |  |
|                               |               | ANY DESIGNS OR INNOVATIONS REPRESENTED IN THE DRAWING SPACE ARE THE SOLE OWNERSHIP                                                            |  |  |  |  |  |  |  |
|                               |               | OF WPL LTD AND AS SUCH COPYRIGHT AND DESIGN RIGHTS IMPLICITLY APPLY.                                                                          |  |  |  |  |  |  |  |
|                               |               | WPL Ltd<br>Units 1 & 2 Aston road                                                                                                             |  |  |  |  |  |  |  |
|                               |               | Waterlooville<br>Hampshire                                                                                                                    |  |  |  |  |  |  |  |
| d7                            |               | PO7 7UX                                                                                                                                       |  |  |  |  |  |  |  |
| <u>I</u>                      |               | ORIGNATORS DRAWING No. VERSION                                                                                                                |  |  |  |  |  |  |  |
|                               |               | DMS2-SHT01 A                                                                                                                                  |  |  |  |  |  |  |  |
|                               |               | PROJECT TITLE                                                                                                                                 |  |  |  |  |  |  |  |
|                               |               |                                                                                                                                               |  |  |  |  |  |  |  |
|                               |               | DMS2 DIAMOND                                                                                                                                  |  |  |  |  |  |  |  |
|                               |               |                                                                                                                                               |  |  |  |  |  |  |  |
|                               |               | DRAWING TITLE                                                                                                                                 |  |  |  |  |  |  |  |
|                               |               |                                                                                                                                               |  |  |  |  |  |  |  |
|                               |               | GENERAL ARRANGEMENT                                                                                                                           |  |  |  |  |  |  |  |
|                               |               |                                                                                                                                               |  |  |  |  |  |  |  |
|                               |               | SCALE SITE NO NA                                                                                                                              |  |  |  |  |  |  |  |
|                               |               | DRAWING NO. VERSION A                                                                                                                         |  |  |  |  |  |  |  |
|                               |               |                                                                                                                                               |  |  |  |  |  |  |  |
| 1                             |               |                                                                                                                                               |  |  |  |  |  |  |  |
|                               | 4             | 3 2 1                                                                                                                                         |  |  |  |  |  |  |  |