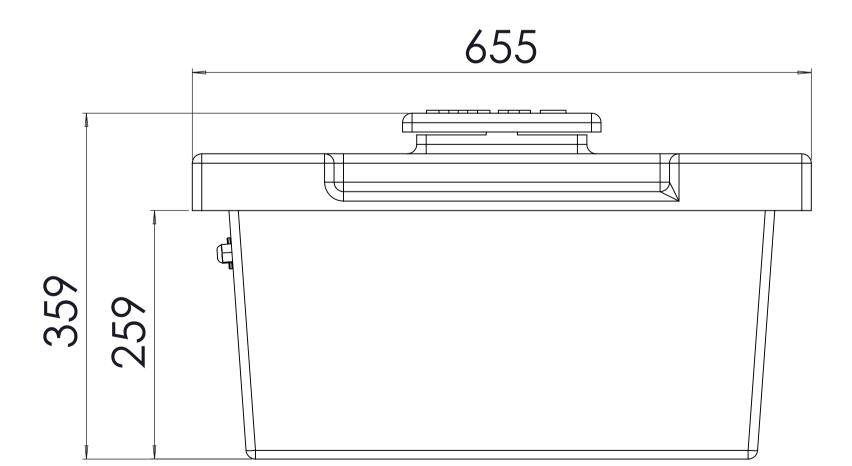

## **VUE DE COTE**

## PRESSE-ETOUPE

TOP VIEW

| 4 | ہ<br>DRAWING APPROVAL  | DRAWING NO.                                                                                                                                                                                                                                                                                                                |                      | Ζ                           |              |       |                                              | VERSION |  |
|---|------------------------|----------------------------------------------------------------------------------------------------------------------------------------------------------------------------------------------------------------------------------------------------------------------------------------------------------------------------|----------------------|-----------------------------|--------------|-------|----------------------------------------------|---------|--|
|   | DATE                   | ] DD-(                                                                                                                                                                                                                                                                                                                     | 652                  | -00                         | 8 F          | FR    |                                              | A       |  |
|   | APPROVED BY<br>(PRINT) | NOTES                                                                                                                                                                                                                                                                                                                      |                      |                             |              |       |                                              | M       |  |
|   | SIGNED:                | <ul> <li>1.DIMENSIONS ARE SUBJECT TO DIMENSIONAL TOLERANCES ARE ALL TO THE COMPLEXITY AND FIT OF THE COMPONENTS TO BS EN ISO 5459:2011.</li> <li>2.ALL DIMENSIONS IN MILLIMETERS.</li> <li>3.DRAWING IN THIRD ANGLE PROJECTION.</li> </ul>                                                                                 |                      |                             |              |       |                                              |         |  |
|   |                        |                                                                                                                                                                                                                                                                                                                            |                      |                             |              |       |                                              |         |  |
|   |                        | REFERENCES                                                                                                                                                                                                                                                                                                                 | REFERENCES:          |                             |              |       |                                              |         |  |
|   |                        | COMPLIANCES:<br>1.DIMENSIONS ARE SUBJECT TO DIMENSIONAL TOLERANCES<br>AND RELATE TO THE COMPLEXITY AND FIT OF THE<br>COMPONENTS TO BS EN ISO 5459:2011.                                                                                                                                                                    |                      |                             |              |       |                                              |         |  |
|   |                        | 2.THIS DRAWING BOARDER IS COMPLIANT TO BS-8888:2011,<br>SECTION 2.6.1                                                                                                                                                                                                                                                      |                      |                             |              |       |                                              |         |  |
|   |                        | LEGEND THIRD ANGLE PROJE                                                                                                                                                                                                                                                                                                   |                      |                             |              |       |                                              | TION J  |  |
|   |                        | CURRENT VERSION INFORMATION                                                                                                                                                                                                                                                                                                |                      |                             |              |       |                                              |         |  |
|   |                        |                                                                                                                                                                                                                                                                                                                            | 1                    |                             |              |       |                                              | н       |  |
|   |                        |                                                                                                                                                                                                                                                                                                                            |                      |                             |              |       |                                              |         |  |
|   |                        |                                                                                                                                                                                                                                                                                                                            |                      |                             |              |       |                                              | G       |  |
|   |                        |                                                                                                                                                                                                                                                                                                                            |                      |                             |              |       |                                              |         |  |
|   |                        | 24/05/2017                                                                                                                                                                                                                                                                                                                 | RT                   | ТС                          |              | A     | FIRST ISSUE                                  |         |  |
|   |                        | DATE                                                                                                                                                                                                                                                                                                                       | DRWN                 | СНКД                        | REVI         | D VER | REASON FO                                    | R ISSUE |  |
|   |                        | THIS DRAWING BOARDER IS COMPLIANT TO BS-8888:2011, SECTION 2.6.1<br>THIS DRAWING IS ISSUED BY WPL LTD SUBJECT TO THE CONDITIONS THAT IT IS<br>NOT COPIED EITHER IN WHOLE OR IN PART OR DISCLOSED TO THIRD PARTIES<br>UNLESS PRIOR WRITTEN AUTHORISATION IS GIVEN BY WPL LTD<br>DO NOT SCALE THIS DRAWING - IF IN DOUBT ASK |                      |                             |              |       |                                              |         |  |
|   |                        | WEIGHTS + D<br>WEIGHTS 01:<br>EMPTY WEIGHT<br>OPERATING WEIGH<br>SHIPPING DIM                                                                                                                                                                                                                                              | ****KG'S<br>****KG'S | WEIGH<br>EMPTY V<br>OPERATI | ******KG'S E |       |                                              |         |  |
|   |                        |                                                                                                                                                                                                                                                                                                                            |                      |                             |              |       | HT *******M<br>HT ******M<br>NTER OF GRAVITY |         |  |
|   |                        | MARKED AS AN ENCIRCLED                                                                                                                                                                                                                                                                                                     |                      |                             |              |       |                                              |         |  |
|   |                        | WPL Ltd         Units 1 & 2 Aston road         Waterlooville         Hampshire         PO7 7UX         VEF         DD-652-008 FR         PROJECT TITLE                                                                                                                                                                     |                      |                             |              |       |                                              |         |  |
|   |                        |                                                                                                                                                                                                                                                                                                                            |                      |                             |              |       |                                              |         |  |
|   |                        | DRAWING TITLE<br>ROTA DIAMOND KIOSK<br>FRANCE                                                                                                                                                                                                                                                                              |                      |                             |              |       |                                              |         |  |
|   |                        |                                                                                                                                                                                                                                                                                                                            |                      |                             |              |       |                                              |         |  |
|   |                        | NTS<br>DRAWING NO.                                                                                                                                                                                                                                                                                                         |                      |                             |              |       | SITE No<br>0000<br>VERSION A                 |         |  |
| 4 | 3                      | DD-652-008 FR A                                                                                                                                                                                                                                                                                                            |                      |                             |              |       |                                              |         |  |