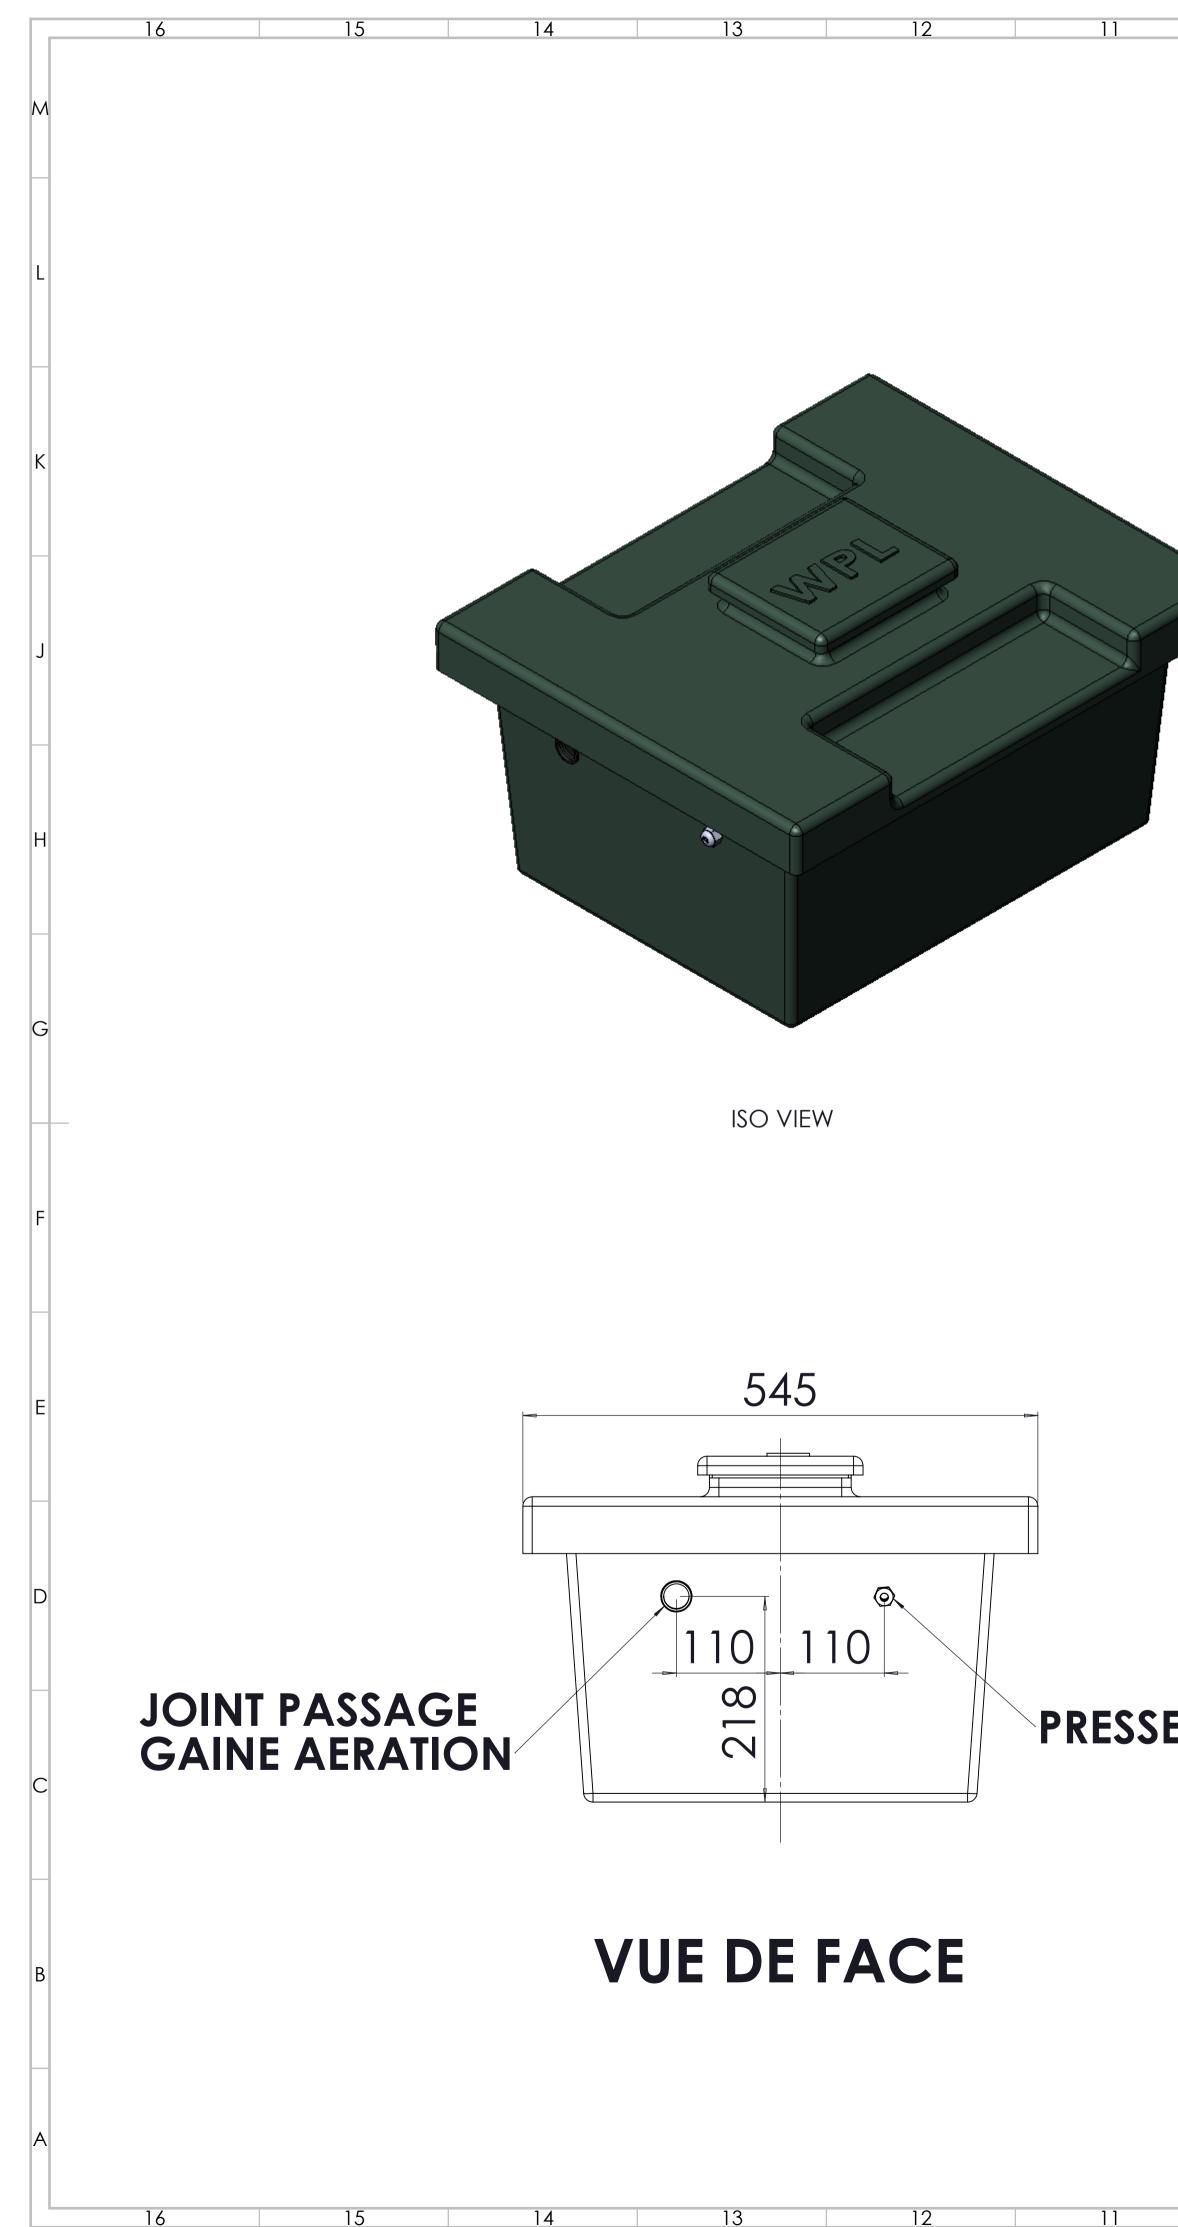

## **VUE DE COTE**

## PRESSE-ETOUPE

TOP VIEW

| 4 | ہ<br>DRAWING APPROVAL  | DRAWING NO.                                                                                                                                                                                                                                                                                                                |                      | Ζ                           |              |       |                                              | VERSION |  |
|---|------------------------|----------------------------------------------------------------------------------------------------------------------------------------------------------------------------------------------------------------------------------------------------------------------------------------------------------------------------|----------------------|-----------------------------|--------------|-------|----------------------------------------------|---------|--|
|   | DATE                   | ] DD-(                                                                                                                                                                                                                                                                                                                     | 652                  | -00                         | 8 F          | FR    |                                              | A       |  |
|   | APPROVED BY<br>(PRINT) | NOTES                                                                                                                                                                                                                                                                                                                      |                      |                             |              |       |                                              | M       |  |
|   | SIGNED:                | <ul> <li>1.DIMENSIONS ARE SUBJECT TO DIMENSIONAL TOLERANCES ARE ALL TO THE COMPLEXITY AND FIT OF THE COMPONENTS TO BS EN ISO 5459:2011.</li> <li>2.ALL DIMENSIONS IN MILLIMETERS.</li> <li>3.DRAWING IN THIRD ANGLE PROJECTION.</li> </ul>                                                                                 |                      |                             |              |       |                                              |         |  |
|   |                        |                                                                                                                                                                                                                                                                                                                            |                      |                             |              |       |                                              |         |  |
|   |                        | REFERENCES                                                                                                                                                                                                                                                                                                                 | REFERENCES:          |                             |              |       |                                              |         |  |
|   |                        | COMPLIANCES:<br>1.DIMENSIONS ARE SUBJECT TO DIMENSIONAL TOLERANCES<br>AND RELATE TO THE COMPLEXITY AND FIT OF THE<br>COMPONENTS TO BS EN ISO 5459:2011.                                                                                                                                                                    |                      |                             |              |       |                                              |         |  |
|   |                        | 2.THIS DRAWING BOARDER IS COMPLIANT TO BS-8888:2011,<br>SECTION 2.6.1                                                                                                                                                                                                                                                      |                      |                             |              |       |                                              |         |  |
|   |                        | LEGEND THIRD ANGLE PROJE                                                                                                                                                                                                                                                                                                   |                      |                             |              |       |                                              | TION J  |  |
|   |                        | CURRENT VERSION INFORMATION                                                                                                                                                                                                                                                                                                |                      |                             |              |       |                                              |         |  |
|   |                        |                                                                                                                                                                                                                                                                                                                            | 1                    |                             |              |       |                                              | н       |  |
|   |                        |                                                                                                                                                                                                                                                                                                                            |                      |                             |              |       |                                              |         |  |
|   |                        |                                                                                                                                                                                                                                                                                                                            |                      |                             |              |       |                                              | G       |  |
|   |                        |                                                                                                                                                                                                                                                                                                                            |                      |                             |              |       |                                              |         |  |
|   |                        | 24/05/2017                                                                                                                                                                                                                                                                                                                 | RT                   | ТС                          |              | A     | FIRST ISSUE                                  |         |  |
|   |                        | DATE                                                                                                                                                                                                                                                                                                                       | DRWN                 | СНКД                        | REVI         | D VER | REASON FO                                    | R ISSUE |  |
|   |                        | THIS DRAWING BOARDER IS COMPLIANT TO BS-8888:2011, SECTION 2.6.1<br>THIS DRAWING IS ISSUED BY WPL LTD SUBJECT TO THE CONDITIONS THAT IT IS<br>NOT COPIED EITHER IN WHOLE OR IN PART OR DISCLOSED TO THIRD PARTIES<br>UNLESS PRIOR WRITTEN AUTHORISATION IS GIVEN BY WPL LTD<br>DO NOT SCALE THIS DRAWING - IF IN DOUBT ASK |                      |                             |              |       |                                              |         |  |
|   |                        | WEIGHTS + D<br>WEIGHTS 01:<br>EMPTY WEIGHT<br>OPERATING WEIGH<br>SHIPPING DIM                                                                                                                                                                                                                                              | ****KG'S<br>****KG'S | WEIGH<br>EMPTY V<br>OPERATI | ******KG'S E |       |                                              |         |  |
|   |                        |                                                                                                                                                                                                                                                                                                                            |                      |                             |              |       | HT *******M<br>HT ******M<br>NTER OF GRAVITY |         |  |
|   |                        | MARKED AS AN ENCIRCLED                                                                                                                                                                                                                                                                                                     |                      |                             |              |       |                                              |         |  |
|   |                        | WPL Ltd         Units 1 & 2 Aston road         Waterlooville         Hampshire         PO7 7UX         VEF         DD-652-008 FR         PROJECT TITLE                                                                                                                                                                     |                      |                             |              |       |                                              |         |  |
|   |                        |                                                                                                                                                                                                                                                                                                                            |                      |                             |              |       |                                              |         |  |
|   |                        | DRAWING TITLE<br>ROTA DIAMOND KIOSK<br>FRANCE                                                                                                                                                                                                                                                                              |                      |                             |              |       |                                              |         |  |
|   |                        |                                                                                                                                                                                                                                                                                                                            |                      |                             |              |       |                                              |         |  |
|   |                        | NTS<br>DRAWING NO.                                                                                                                                                                                                                                                                                                         |                      |                             |              |       | SITE No<br>0000<br>VERSION A                 |         |  |
| 4 | 3                      | DD-652-008 FR A                                                                                                                                                                                                                                                                                                            |                      |                             |              |       |                                              |         |  |