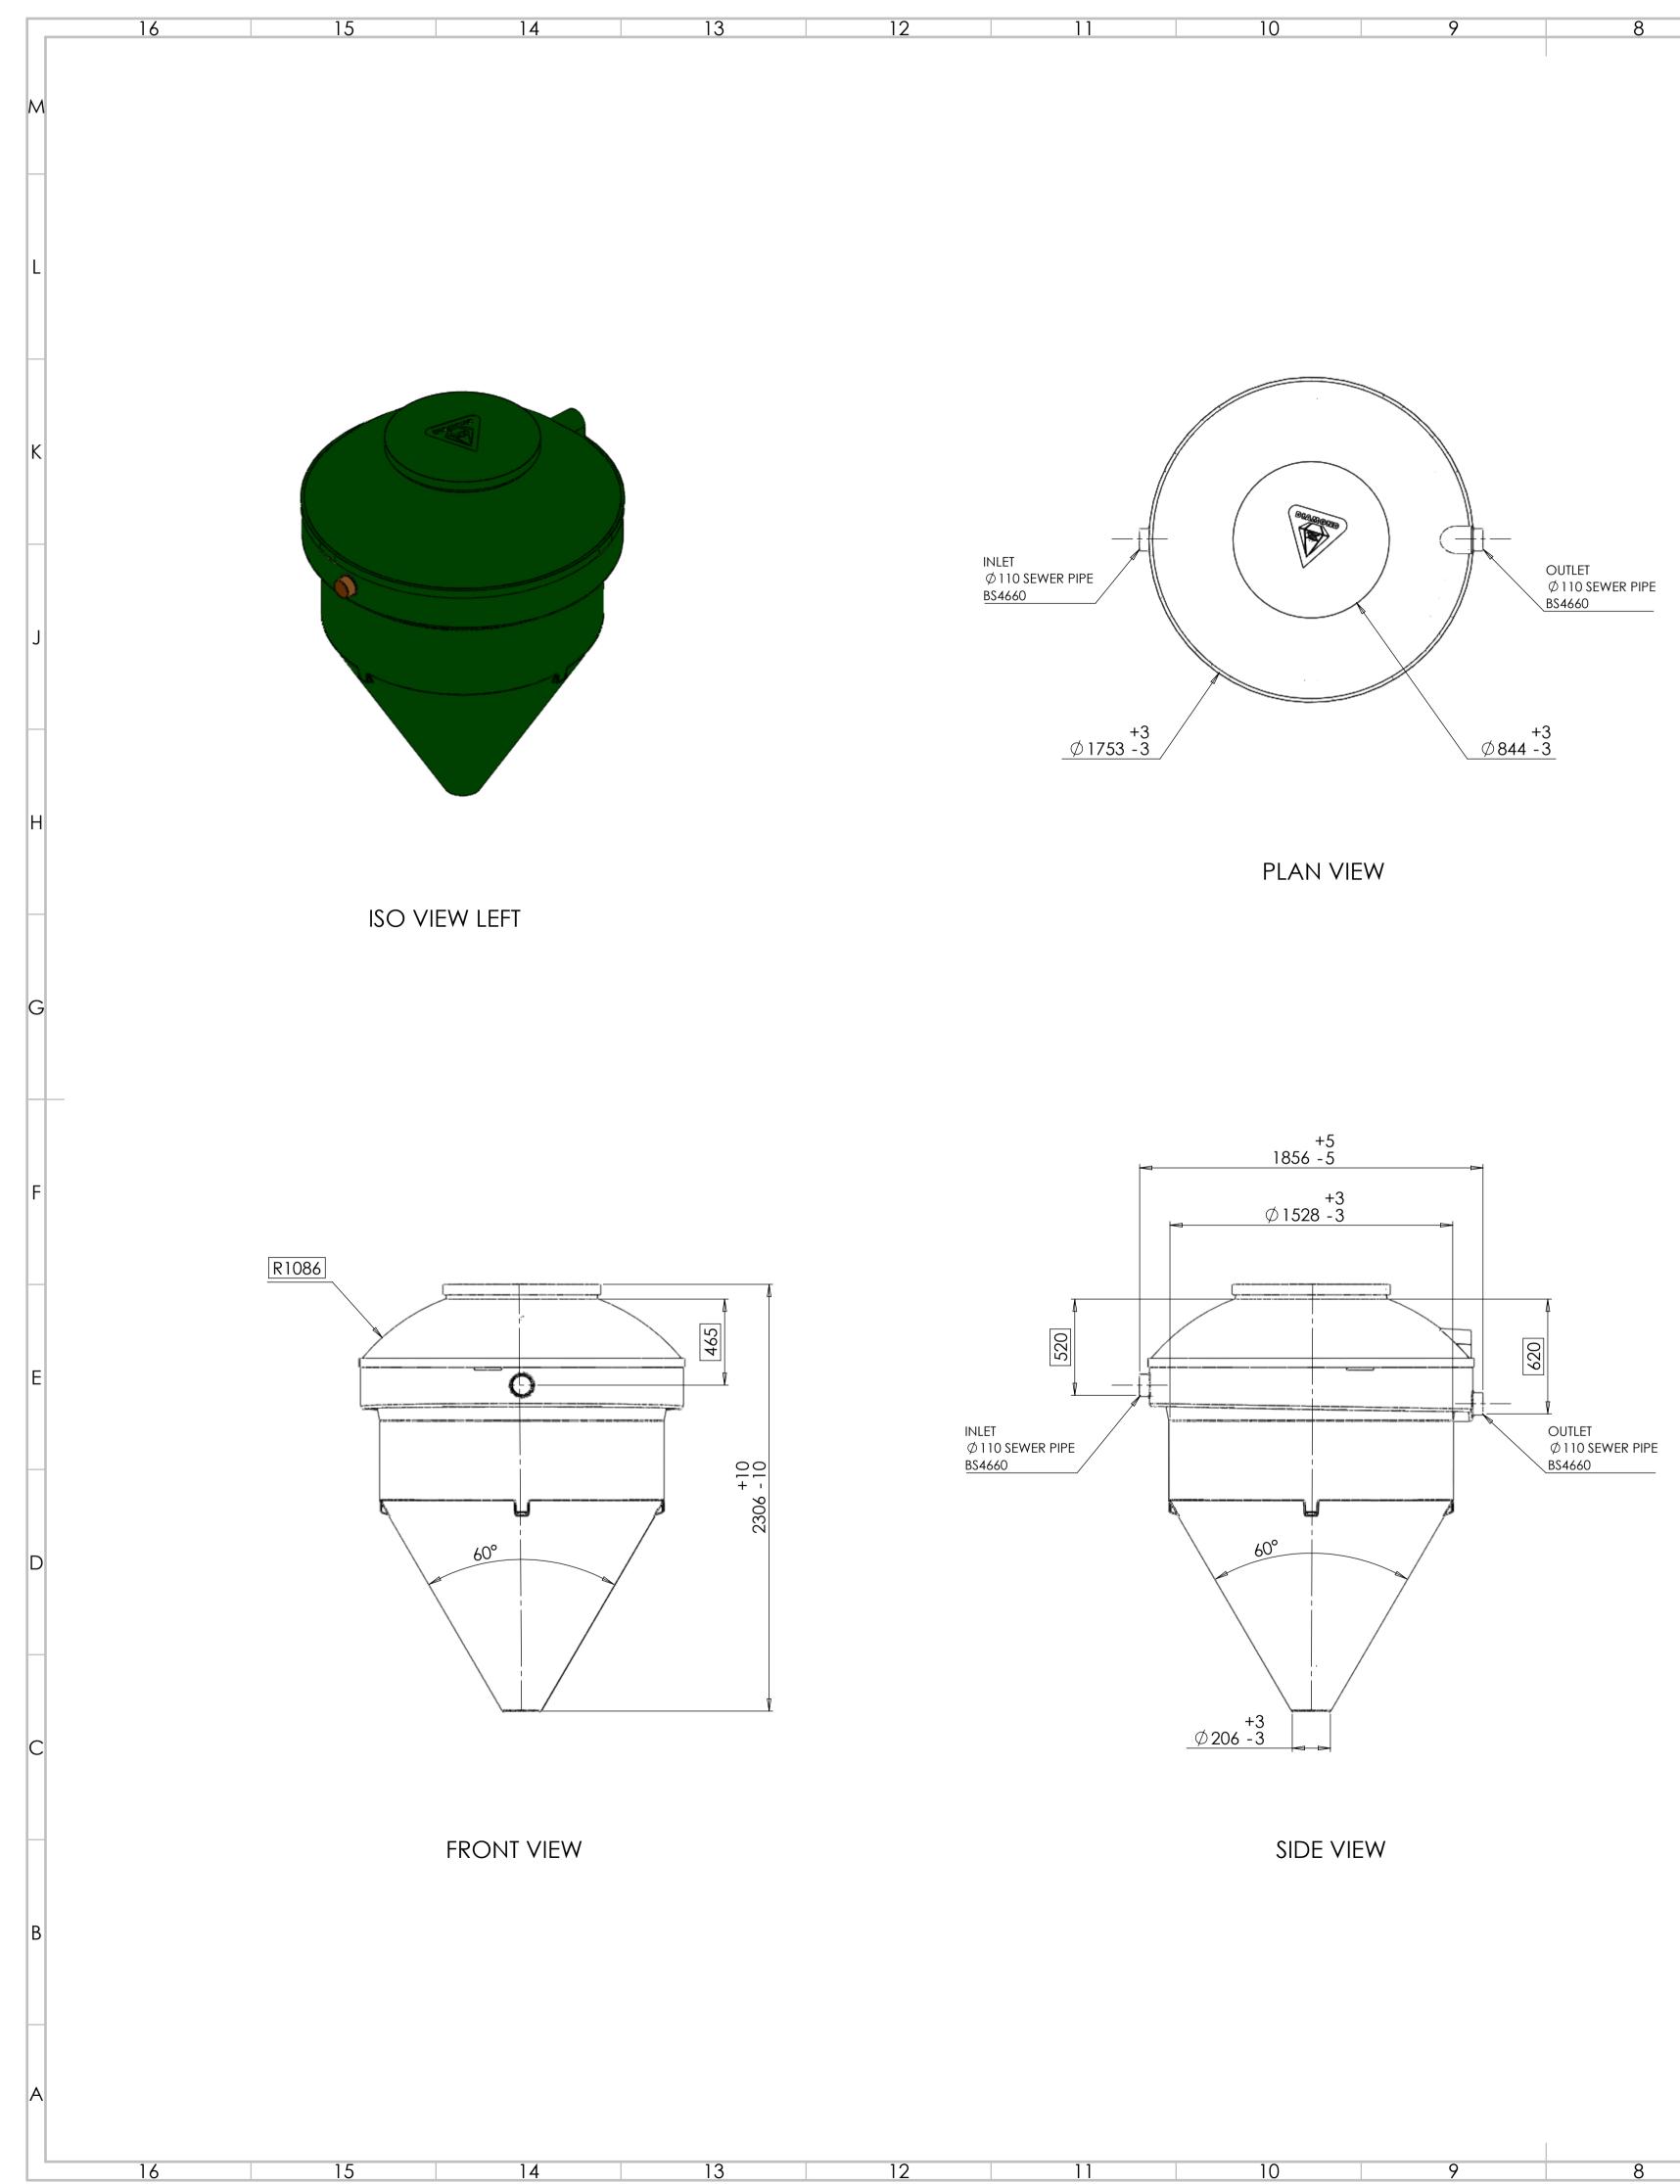

ISO VIEW RIGHT

REAR VIEW

5

|                               |               | 3 2 1                                                                                                                                         |  |  |  |  |  |  |  |
|-------------------------------|---------------|-----------------------------------------------------------------------------------------------------------------------------------------------|--|--|--|--|--|--|--|
|                               | DRAWING APPRO | DVAL DRAWING NO. VERSION A                                                                                                                    |  |  |  |  |  |  |  |
|                               | APPROVED BY   |                                                                                                                                               |  |  |  |  |  |  |  |
|                               | (PRINT)       | 1 DIMENSIONS ARE SUBJECT TO DIMENSIONAL TO ERANCES AND                                                                                        |  |  |  |  |  |  |  |
|                               | SIGNED:       | 1.DIMENSIONS ARE SUBJECT TO DIMENSIONAL TOLERANCES AND         RELATE TO THE COMPLEXITY AND FIT OF THE COMPONENTS TO                          |  |  |  |  |  |  |  |
|                               |               | BS EN ISO 5459:2011.                                                                                                                          |  |  |  |  |  |  |  |
|                               |               | 2.ALL DIMENSIONS IN MILLIMETERS.<br>3.COLOUR 14C39, RAL 6005.                                                                                 |  |  |  |  |  |  |  |
|                               |               |                                                                                                                                               |  |  |  |  |  |  |  |
|                               |               |                                                                                                                                               |  |  |  |  |  |  |  |
|                               |               |                                                                                                                                               |  |  |  |  |  |  |  |
|                               |               |                                                                                                                                               |  |  |  |  |  |  |  |
|                               |               |                                                                                                                                               |  |  |  |  |  |  |  |
|                               |               | REFERENCES:                                                                                                                                   |  |  |  |  |  |  |  |
|                               |               | -DMS2-SHT02 K                                                                                                                                 |  |  |  |  |  |  |  |
|                               |               | -DMS2-SHT03                                                                                                                                   |  |  |  |  |  |  |  |
|                               |               |                                                                                                                                               |  |  |  |  |  |  |  |
|                               |               |                                                                                                                                               |  |  |  |  |  |  |  |
|                               |               |                                                                                                                                               |  |  |  |  |  |  |  |
|                               |               | COMPLIANCES:                                                                                                                                  |  |  |  |  |  |  |  |
|                               |               | 1.COMPLY WITH BS EN ISO 5459:2011 GEOMETRICAL J                                                                                               |  |  |  |  |  |  |  |
|                               |               | TOLERANCING.                                                                                                                                  |  |  |  |  |  |  |  |
|                               |               | 2.THIS DRAWING BORDER IS COMPLIANT TO BS-8888:2011,<br>SECTION 2.6.1                                                                          |  |  |  |  |  |  |  |
|                               |               | 3.COMPLY WITH LOLER REGULATION                                                                                                                |  |  |  |  |  |  |  |
|                               |               |                                                                                                                                               |  |  |  |  |  |  |  |
|                               |               | THIRD ANGLE PROJECTION                                                                                                                        |  |  |  |  |  |  |  |
|                               |               |                                                                                                                                               |  |  |  |  |  |  |  |
|                               |               |                                                                                                                                               |  |  |  |  |  |  |  |
|                               |               |                                                                                                                                               |  |  |  |  |  |  |  |
|                               |               |                                                                                                                                               |  |  |  |  |  |  |  |
|                               |               |                                                                                                                                               |  |  |  |  |  |  |  |
|                               |               |                                                                                                                                               |  |  |  |  |  |  |  |
|                               |               | G                                                                                                                                             |  |  |  |  |  |  |  |
|                               |               |                                                                                                                                               |  |  |  |  |  |  |  |
|                               |               |                                                                                                                                               |  |  |  |  |  |  |  |
|                               |               |                                                                                                                                               |  |  |  |  |  |  |  |
|                               |               |                                                                                                                                               |  |  |  |  |  |  |  |
|                               |               |                                                                                                                                               |  |  |  |  |  |  |  |
|                               |               | 13/04/2016 RT TH TC A FIRST ISSUE                                                                                                             |  |  |  |  |  |  |  |
|                               |               | DATE DRWN CHKD REVD VER REASON FOR ISSUE                                                                                                      |  |  |  |  |  |  |  |
|                               |               | THIS DRAWING BOARDER IS COMPLIANT TO BS-8888:2011, SECTION 2.6.1                                                                              |  |  |  |  |  |  |  |
|                               |               | THIS DRAWING IS ISSUED BY WPL LTD SUBJECT TO THE CONDITIONS THAT IT IS<br>NOT COPIED EITHER IN WHOLE OR IN PART OR DISCLOSED TO THIRD PARTIES |  |  |  |  |  |  |  |
| 4                             |               | UNLESS PRIOR WRITTEN AUTHORISATION IS GIVEN BY WPL LTD<br>DO NOT SCALE THIS DRAWING - IF IN DOUBT ASK                                         |  |  |  |  |  |  |  |
|                               |               | WEIGHTS + DIMENSIONS:                                                                                                                         |  |  |  |  |  |  |  |
|                               |               | WEIGHTS 01:<br>EMPTY WEIGHT 155 KG'S                                                                                                          |  |  |  |  |  |  |  |
| ļ                             |               | OPERATING WEIGHT 2,425 KG'S                                                                                                                   |  |  |  |  |  |  |  |
|                               |               | SHIPPING DIMS 01                                                                                                                              |  |  |  |  |  |  |  |
| 2 <sup>1</sup> 2 <sup>1</sup> |               | LENGTH 1.77M<br>WIDTH 1.77M                                                                                                                   |  |  |  |  |  |  |  |
| +5<br>26 - 5                  |               |                                                                                                                                               |  |  |  |  |  |  |  |
| 2226                          |               | LIFTING POINTS       CENTER OF GRAVITY         MARKED AS AN ENCIRCLED (1)       MARKED AS AN ENCIRCLED (1)                                    |  |  |  |  |  |  |  |
|                               |               | ANY DESIGNS OR INNOVATIONS REPRESENTED IN THE DRAWING SPACE ARE THE SOLE OWNERSHIP                                                            |  |  |  |  |  |  |  |
|                               |               | OF WPL LTD AND AS SUCH COPYRIGHT AND DESIGN RIGHTS IMPLICITLY APPLY.                                                                          |  |  |  |  |  |  |  |
|                               |               | WPL Ltd<br>Units 1 & 2 Aston road                                                                                                             |  |  |  |  |  |  |  |
|                               |               | Waterlooville<br>Hampshire                                                                                                                    |  |  |  |  |  |  |  |
| d7                            |               | PO7 7UX                                                                                                                                       |  |  |  |  |  |  |  |
| <u>I</u>                      |               | ORIGNATORS DRAWING No. VERSION                                                                                                                |  |  |  |  |  |  |  |
|                               |               | DMS2-SHT01 A                                                                                                                                  |  |  |  |  |  |  |  |
|                               |               | PROJECT TITLE                                                                                                                                 |  |  |  |  |  |  |  |
|                               |               |                                                                                                                                               |  |  |  |  |  |  |  |
|                               |               | DMS2 DIAMOND                                                                                                                                  |  |  |  |  |  |  |  |
|                               |               |                                                                                                                                               |  |  |  |  |  |  |  |
|                               |               | DRAWING TITLE                                                                                                                                 |  |  |  |  |  |  |  |
|                               |               |                                                                                                                                               |  |  |  |  |  |  |  |
|                               |               | GENERAL ARRANGEMENT                                                                                                                           |  |  |  |  |  |  |  |
|                               |               |                                                                                                                                               |  |  |  |  |  |  |  |
|                               |               | SCALE SITE NO NA                                                                                                                              |  |  |  |  |  |  |  |
|                               |               | DRAWING NO. VERSION A                                                                                                                         |  |  |  |  |  |  |  |
|                               |               |                                                                                                                                               |  |  |  |  |  |  |  |
| 1                             |               |                                                                                                                                               |  |  |  |  |  |  |  |
|                               | 4             | 3 2 1                                                                                                                                         |  |  |  |  |  |  |  |